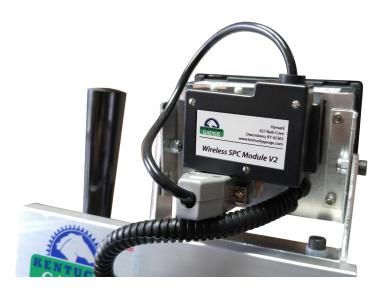

## **WIRELESS SPC PACKAGE**

**METROLOGY SOLUTIONS** 

The Wireless SPC package enables instant data capture from any RS232-equipped Kentucky Gauge measuring machine to a PC. Retrofit packages are available.

| Specifications        |                                                                                 |
|-----------------------|---------------------------------------------------------------------------------|
| Frequency             | 2.4 GHz ISM band                                                                |
| Range                 | Up to 133ft line of sight indoors                                               |
| Connection            | Base: USB; 6ft cable<br>Module: RS232                                           |
| Security              | 32-bit encryption for secure transmissions                                      |
| Power supply          | Base: supplied by PC USB port Module: CR2 Photo Lithium battery                 |
| Operating temperature | 32°F - 122°F<br>90% humidity;<br>non-condensing                                 |
| LED status indicators | <ul><li>Power on</li><li>Data packet recieved</li><li>Signal strength</li></ul> |