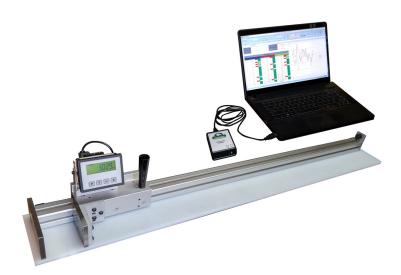

## **WIRELESS SPC PACKAGE**

**METROLOGY SOLUTIONS** 

The Wireless SPC package enables instant data capture from any RS232-equipped Kentucky Gauge measuring machine to a PC. Retrofit packages are available.

Functioning as a keyboard wedge, the Wireless SPC package enables data transmission directly into an Excel spreadsheet or nearly any SPC software program or data acquisition program.